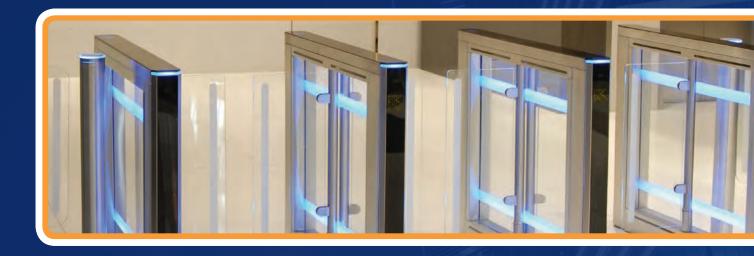

#### Freeway - Space Saving

The Freeway product group consists of sleek, stylish units that compliment any contemporary commercial space. They provide controlled access options and come in a range of designs from slimlane units with glass sides to give a transparent effect to more robust angled units that absorb the glass once the turnstile is in open mode.

#### The Sweeper - Modern

The swinging gate turnstile comes in waist-high, full height with toughened glass and in wider arrangements for disability access. These units combine three important features, safety, security and design. They were designed for use in corporate spaces, looking elegant while protecting important areas.