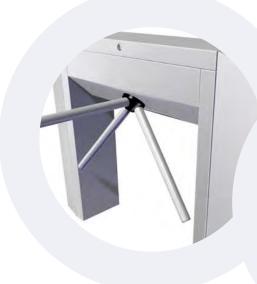

#### **Tripod - High Throughput**

The Tripod range is full of models that can be optimised for indoor or outdoor use, the revolving arm allows for a high throughput and is perfect for a place where speed and security are of equal importance.