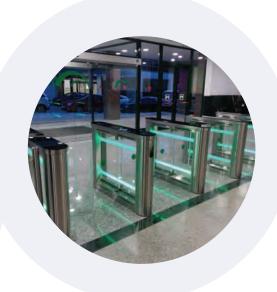

#### Freeway - Space Saving

The Freeway product group consists of sleek, stylish units that compliment any contemporary commercial space. They provide controlled access options and come in a range of designs from slimlane units with glass sides to give a transparent effect to more robust angled units that absorb the glass once the turnstile is in open mode.

Electro Automation offers world class solutions for low and high volume traffic flows