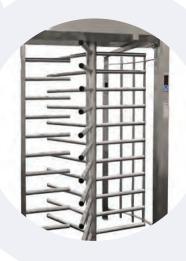

#### Full Height - Sesame Range

This full height, durable security turnstile provides complete access control for areas where high security and control is necessary. Authorised access is performed by card reader, remote control or manually, they are also available in a number of different configurations.