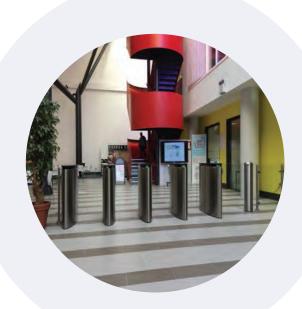

### We are leaders in Turnstiles

We can advise, design and create superb turnstile and access control solutions. Using high or low level turnstiles, indoor and out, we can add a professional look to your premises while increasing your security and substantially reducing your staffing costs. We have Northern Ireland's largest range of turnstiles (most are on display in our Lisburn showroom) which can be tailored to suit most interior and exterior schemes and décor. Single or Multiple lanes can deal effortlessly with staff and visitors. Making an impressive entrance is easy when you contact Electro. We can also complete the package with access control systems and automatic doors.