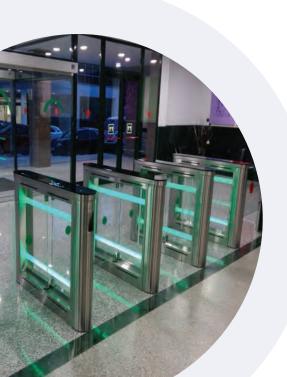

#### Freeway - Space Saving

The Freeway product group consists of sleek, stylish units that compliment any contemporary commercial space. They provide controlled access options and come in a range of designs from slimlane units with glass sides to give a transparent effect to more robust angled units that absorb the glass once the turnstile is in open mode.