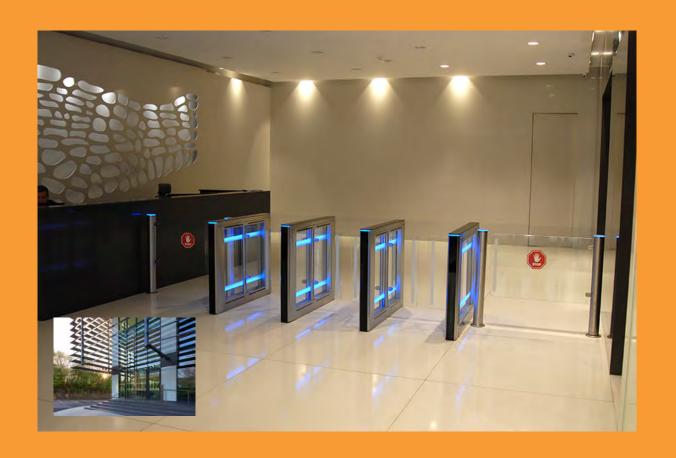

#### Freeway - Space Saving

The Freeway product group consists of sleek, stylish units that compliment any contemporary commercial space. They provide controlled access options and come in a range of designs from slimlane units with glass sides to give a transparent effect to more robust angled units that absorb the glass once the turnstile is in open mode.

Electro Automation offers world class solutions for low and high volume traffic flows