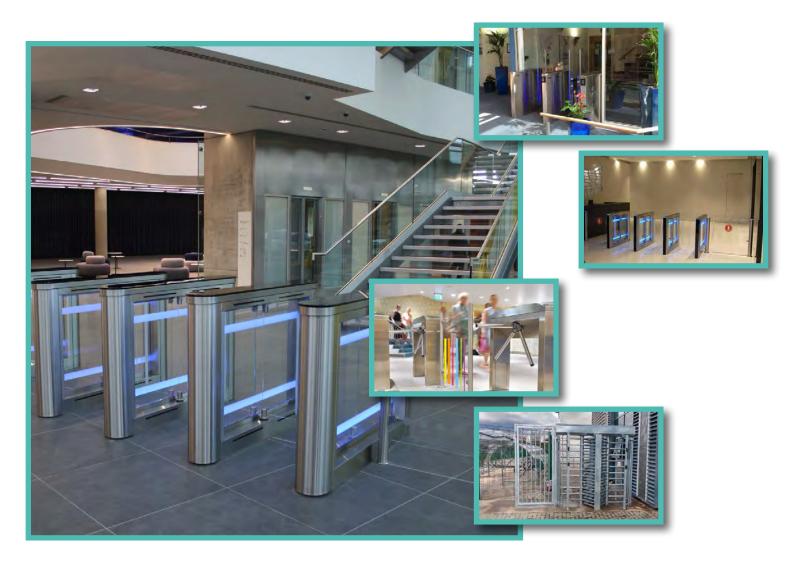

# **TURNSTILES**

### We are leaders in Turnstiles

We can advise, design and create superb turnstile and access control solutions. Using high or low level turnstiles, indoor and out, we can add a professional look to your premises while increasing your security and substantially reducing your staffing costs. We have Northern Ireland's largest range of turnstiles (most are on display in our Lisburn showroom) which can be tailored to suit most interior and exterior schemes and décor. Single or Multiple lanes can deal effortlessly with staff and visitors. Making an impressive entrance is easy when you contact Electro. We can also complete the package with access control systems and automatic doors.